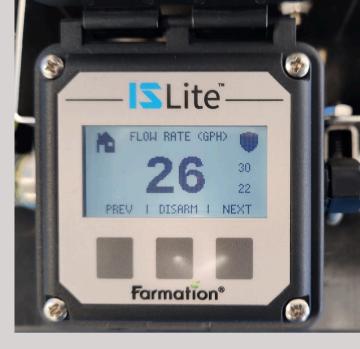

#### ACURATELY SET YOUR PUMP

InjectorSentry gives real time feedback of product flow rate assuring you know the amount of product that is actually being injected.

#### KEEPS WATCH FOR YOU

Once you have the flow rate where you want, arming the InjectorSentry will allow it to shut your irrigation system down if application rate goes off target.