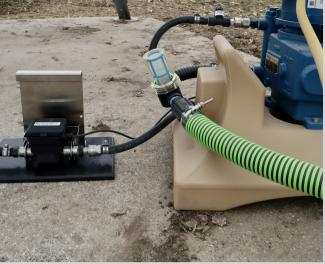

### EASILY MOVE FROM SITE TO SITE

The InjectorSentry was designed to be simple and easy to move if you share injection pumps between sites.